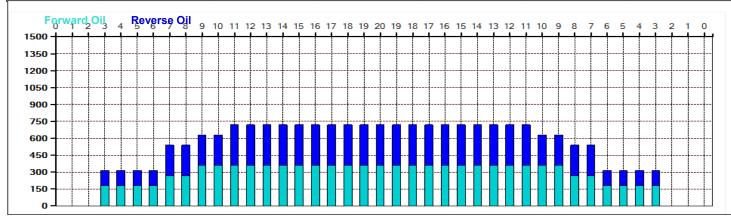

Oil Per Board: 45 uL
Volume Oil Total: 20,88 mL
Total Boards Crossed: 464 Boards

| 1 3L 3R 4 14 140 0.0 5.9 5.9 6300 2 7L 7R 2 18 54 5.9 11.0 5.1 2430 3 9L 9R 2 18 46 11.0 16.1 5.1 2070 4 2L 2R 0 22 0 16.1 30.0 13.9 0 5 2L 2R 0 26 0 30.0 39.0 9.0 0 |   | Start | Stop | Loads | Speed | Crossed | Start | End  | Feet | T.Oil |
|-----------------------------------------------------------------------------------------------------------------------------------------------------------------------|---|-------|------|-------|-------|---------|-------|------|------|-------|
| 3 9L 9R 2 18 46 11.0 16.1 5.1 2070<br>4 2L 2R 0 22 0 16.1 30.0 13.9 0                                                                                                 | 1 | 3L    | 3R   | 4     | 14    | 140     | 0.0   | 5.9  | 5.9  | 6300  |
| 4 2L 2R 0 22 0 16.1 30.0 13.9 0                                                                                                                                       | 2 | 7L    | 7R   | 2     | 18    | 54      | 5.9   | 11.0 | 5.1  | 2430  |
|                                                                                                                                                                       | 3 | 9L    | 9R   | 2     | 18    | 46      | 11.0  | 16.1 | 5.1  | 2070  |
| 5 2L 2R 0 26 0 30.0 39.0 9.0 0                                                                                                                                        | 4 | 2L    | 2R   | . 0   | 22    | 0       | 16.1  | 30.0 | 13.9 | 0     |
|                                                                                                                                                                       | 5 | 2L    | 2R   | 0     | 26    | 0       | 30.0  | 39.0 | 9.0  | 0     |
|                                                                                                                                                                       |   |       |      |       |       |         |       |      |      |       |

|   | Start | Stop | Loads | Speed | Crossed | Start | End  | Feet  | T.Oil |
|---|-------|------|-------|-------|---------|-------|------|-------|-------|
| 1 | 2L    | 2R   | 0     | 30    | 0       | 39.0  | 27.0 | -12.0 | 0     |
| 2 | 11L   | 11R  | 2     | 22    | 38      | 27.0  | 20.8 | -6.2  | 1710  |
| 3 | 7L    | 7R   | 3     | 18    | 81      | 20.8  | 13.2 | -7.6  | 3645  |
| 4 | 3L    | 3R   | 3     | 14    | 105     | 13.2  | 7.3  | -5.9  | 4725  |
| 5 | 2L    | 2R   | 0     | 14    | 0       | 7.3   | 0.0  | -7.3  | 0     |