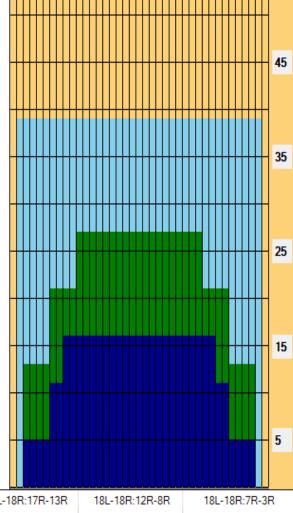

Conditioner: Kegel FIRE

TransferType: Transfer Brush

Forward Reverse

Combined Buff

| Item             | 3L-7L:18L-18R        | 8L-12L:18L-18R      | 13L-17L:18L-18R     | 18L-18R:17R-13R      | 18L-18R:12R-8R      | 18L-18R:7R-3R        |
|------------------|----------------------|---------------------|---------------------|----------------------|---------------------|----------------------|
| Description      | Outside Track:Middle | Middle Track:Middle | Inside Track:Middle | MIddle: Inside Track | Middle:Middle Track | Middle:Outside Track |
| Track Zone Ratio | 2                    | 1,11                | 1                   | 1                    | 1,11                | 2                    |